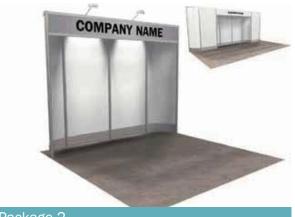

(# days) Part # Description Price Total Price

• Includes emptying of your booth's wastebasket(s) and policing of your exhibit area at two-hour intervals during show hours.

| 6205 | 500 Exhibit Area / Unde  | er 500 sq.ft     | 121.25 | 169.75         |
|------|--------------------------|------------------|--------|----------------|
| 6201 | 500 Exhibit Area / 501 - | - 1,500 sq. ft   | 132.05 | 184.85         |
| 6202 | 2500 Exhibit Area / 1,50 | 1 - 2,500 sq. ft | 173.80 | 243.30         |
| 6203 | 500 Exhibit Area / Over  | 2,500 sq.ft      |        | Call for Quote |

| TOTAL COST |   |          |            |  |
|------------|---|----------|------------|--|
|            | + | =        |            |  |
| Sub-Total  |   | 6.5 %Tax | Total Cost |  |



# RENTAL exhibits



Package 1



Package 2





Package 1 upgraded with graphics and cabinet



Package 2 upgraded with graphics and cabinet



Package 3 upgraded with graphics and cabinet







Package 4 upgraded with graphics and cabinet





Package 5 upgraded with graphics and cabinet



\* All exhibits include: installation & dismantle of exhibit, material handling of exhibit, classic carpet with nightly vacuuming, 2 arm lights (per 10' unit), power (500 watts) for lights ONLY and labor to hang arm lights.

**Questions?** All packages can be customized or modified. To speak with an Exhibitor Sales specialist, call the number listed on Quick Facts. For fast easy ordering, go to www.freemanco.com.



# Upgraded Color Options - Prestige Carpet



# Questions?

All packages can be customized or modified. To speak with