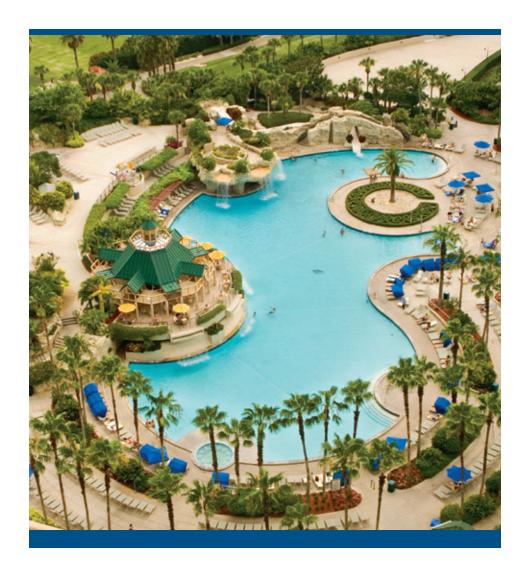

# Orlando World Center Marriott Resort & Convention

8701 World Center Drive Orlando, FL 32821 **Special Group Rates for ASCA 2015 Attendees:** \$218.00 + taxes. (*These rates are available through April 19, 2015.*) ASCA 2015 is taking place at the **Orlando World Center Marriott Resort & Convention Center** in Orlando, Florida. Experience the newly renovated Falls Pool Oasis featuring a new slide tower with two 200-foot winding waterslides and one 90-foot speed slide, a dedicated kid's splash park, interactive game room, and more.

From 18 challenging holes of championship golf, award-winning restaurants and a rejuvenating full-service spa—this resort inspires guests to engage, relax, retreat, work and play.

The resort is located only 1.5 miles from Disney World and just minutes from SeaWorld Orlando, Universal Studios and Legoland.