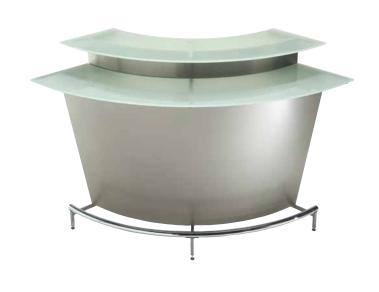

th highback chair

Black Leather/Chrome 23"L 21"D 43"H Adjustable – 810813



# conference chairs

# altura conference/ guest chair

*Black Fabric/Black Steel* 25"L 20"D 34"H – 81063



#### flex chair

*Black Plastic/Chrome* 24"L 22"D 31"H – 81018



# bars & barstools

## lift barstool

*Gray Vinyl/Chrome* 15" Round 23-33.5"H Adjustable – 810842



# altura junior executive chair

*Black Fabric* 25″L 25″D 37″H Adjustable – 81073



# ICE barstool Transparent/Chrome Legs 16.75"L 16"D 37.75"H – 810815

Call customer service at the number listed on the Quick Facts. For fast, easy ordering, go to <u>www.freemanco.com</u>.

# bars & barstools

#### martini bar

Gray metal rounded bar with frosted glass top and chrome legs 67"L 50"D 47"H – Radius 76.5" – 8501

#### possible configurations:





#### lift hydraulic barstool

Gray Fabric/Chrome – 810872 Red Fabric/Chrome – 810873 Black Fabric/Chrome – 810871 White Fabric/Chrome – 810870 15" Round 23-33.5"H Adjustable



Tables in coordinating colors are available upon request.

# bars & barstools

## oslo barstool

Blue Plastic/Chrome – 810200 White Plastic/Chrome – 810201 17"L 20"D 30"H



#### banana barstool

White Vinyl/Chrome – 810103 Black Vinyl/Chrome – 810104 21"L 22"D 30"H



#### jetson barstool

*Black Vinyl/Black Steel* 18"L 19"D 29"H – 810706



zoey barstool White Vinyl/Chrome – 810840 Black Vinyl/Chrome – 810834 15″L 17″D 31-35″H



**gin barstool** *Maple Wood/Chrome* 16"L 16"D 29"H – 810505



#### shark swivel barstool

White Plastic/Chrome 22"L 19"D 34-44"H Adjustable – 810202



# tables

Bring professionalism