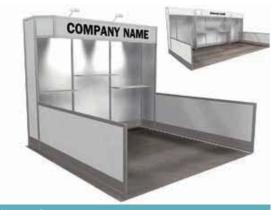

|

Qty (# days) Part # Description Price Total Price

• Includes emptying of your booth's wastebasket(s) and policing of your exhibit area at two-hour intervals during show hours.

| 6205 | 500 Exhibit Area / Unde  | er 500 sq.ft     | 121.25 | 169.75         |
|------|--------------------------|------------------|--------|----------------|
| 6201 | 500 Exhibit Area / 501 - | - 1,500 sq. ft   | 132.05 | 184.85         |
| 6202 | 2500 Exhibit Area / 1,50 | 1 - 2,500 sq. ft | 173.80 | 243.30         |
| 6203 | 500 Exhibit Area / Over  | 2,500 sq.ft      |        | Call for Quote |

| TOTAL COST |   |          |            |  |
|------------|---|----------|------------|--|
|            | + | =        |            |  |
| Sub-Total  |   | 6.5 %Tax | Total Cost |  |



# RENTAL exhibits



Package 1



Package 2





Package 1 upgraded with graphics and cabinet



Package 2 upgraded with graphics and cabinet



Package 3 upgraded with graphics and cabinet







Package 4 upgraded with graphics and cabinet





Package 5 upgraded with graphics and cabinet



\* All exhibits include: installation & dismantle of exhibit, material handling of exhibit, classic carpet with nightly vacuuming, 2 arm lights (per 10' unit), power (500 watts) for lights ONLY and labor to hang arm lights.

**Questions?** All packages can be customized or modified. To speak with an Exhibitor Sales specialist, call the number listed on Quick Facts. For fast easy ordering, go to www.freemanco.com.



# Upgraded Color Options - Prestige Carpet



# Questions?

All packages can be customized or modified.