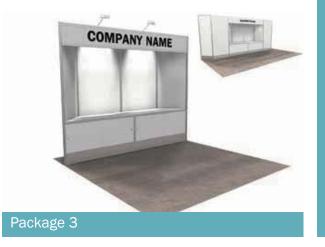

t # Description Price Total Price

• Includes emptying of your booth's wastebasket(s) and policing of your exhibit area at two-hour intervals during show hours.

| 6205 | 500 Exhibit Area / Unde  | er 500 sq.ft     | 121.25 | 169.75         |
|------|--------------------------|------------------|--------|----------------|
| 6201 | 500 Exhibit Area / 501 - | - 1,500 sq. ft   | 132.05 | 184.85         |
| 6202 | 2500 Exhibit Area / 1,50 | 1 - 2,500 sq. ft | 173.80 | 243.30         |
| 6203 | 500 Exhibit Area / Over  | 2,500 sq.ft      |        | Call for Quote |

| TOTAL COST |   |          |            |  |
|------------|---|----------|------------|--|
|            | + | =        |            |  |
| Sub-Total  |   | 6.5 %Tax | Total Cost |  |



# RENTAL exhibits



Package 1



Package 2





Package 1 upgraded with graphics and cabinet



Package 2 upgraded with graphics and cabinet



Package 3 upgraded with graphics and cabinet







Package 4 upgraded with graphics and cabinet





Package 5 upgraded with graphics and cabinet



\* All exhibits include: installation & dismantle of exhibit, material handling of exhibit, classic carpet with nightly vacuuming, 2 arm lights (per 10' unit), power (500 watts) for lights ONLY and labor to hang arm lights.

**Questions?** All packages can be customized or modified. To speak with an Exhibitor Sales specialist, call the number listed on Quick Facts. For fast easy ordering, go to www.freemanco.com.



# Upgraded Color Options - Prestige Carpet



# Questions?

All packages can be customized or modified. To speak with an Exhibitor