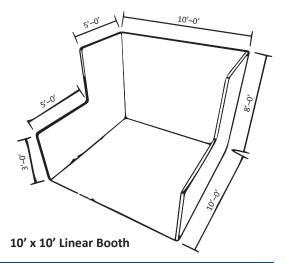

# **BOOTH EQUIPMENT**

Each 10' x 10' booth will be set with 8' high blue back drape, 3' high blue side dividers, and a 7" x 44" identification sign.