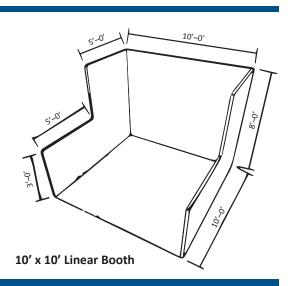

#### EXHIBIT BOOTH SET UP REMINDER

Inline and corner exhibit booths should be set as noted. Signage, rails, etc., will not be permitted to intrude into or over aisles. As show on the diagram, tall displays, signage, towers, etc., will not be permitted in the front half of the exhibit space to prevent blocking the sight line down the aisle.

#### **BOOTH EQUIPMENT**

Each 10' x 10' booth will be set with 8' high blue back drape, 36" high blue side dividers, and a 7" x 44" identification sign.