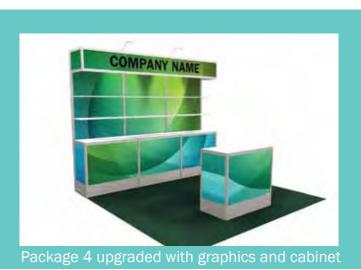

#### EXHIBIT BOOTH SET UP REMINDER

Inline and corner exhibit booths should be set as noted. Signage, rails, etc., will not be permitted to intrude into or over aisles. As show on the diagram, tall displays, signage, towers, etc., will not be permitted in the front half of the exhibit space to prevent blocking the sight line down the aisle.