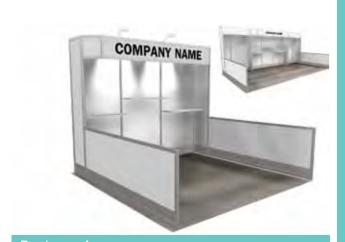

#### EXHIBIT BOOTH SET UP REMINDER

Inline and corner exhibit booths should be set as noted. Signage, rails, etc., will not be permitted to intrude into or over aisles. As show on the diagram, tall displays, signage, towers, etc., will not be permitted in the front half of the exhibit space to prevent blocking the sight line down the aisle.