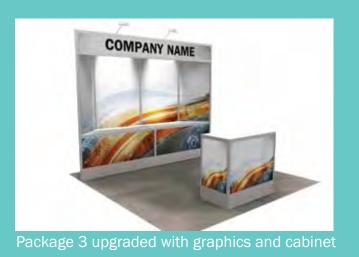

#### EXHIBIT BOOTH SET UP REMINDER

Inline and corner exhibit booths should be set as noted. Signage, rails, etc., will not be permitted to intrude into or over aisles. As show on the diagram, tall displays, signage, towers, etc., will not be permitted in the front half of the exhibit space to prevent blocking the sight line down the aisle.