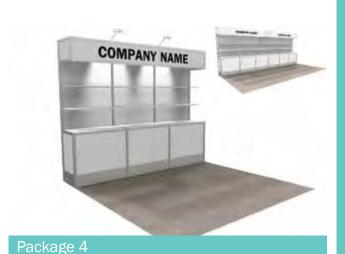

#### EXHIBIT BOOTH SET UP REMINDER

Inline and corner exhibit booths should be set as noted. Signage, rails, etc., will not be permitted to intrude into or over aisles. As show on the diagram, tall displays, signage, towers, etc., will not be permitted in the front half of the exhibit space to prevent blocking the sight line down the aisle.