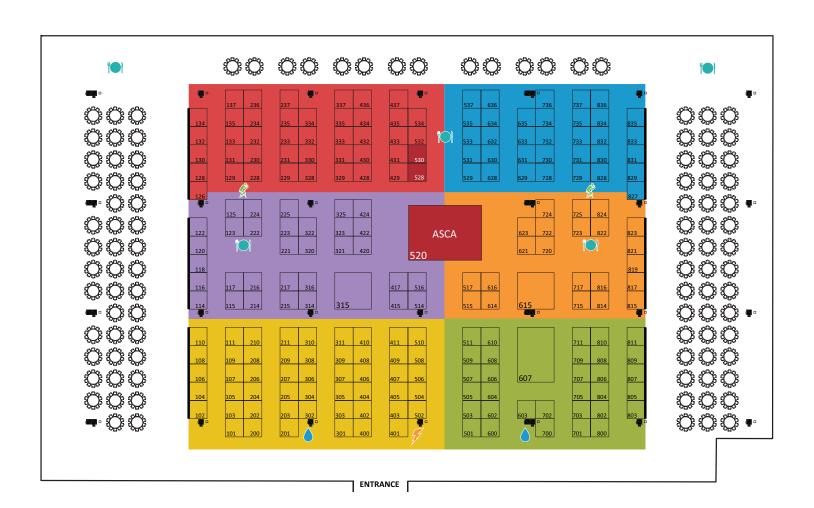

### EXHIBIT HALL PASSPORT

The Exhibit Hall Passport is designed to drive traffic to your booth as ASCA 2016 attendees tour the exhibit hall.

Orange

Blue

Red

Green

Purple

Yellow

Here's how it works...

Collect five stamps in each of the six color sections within the exhibit hall and attend Saturday's Celebration Luncheon for the chance to win \$500.

Once you have collected all 30 stamps, place your completed passport in one of the collection boxes in booths 417 or 520. Then be sure to attend Saturday's Celebration Luncheon were three lucky winners will be announced!